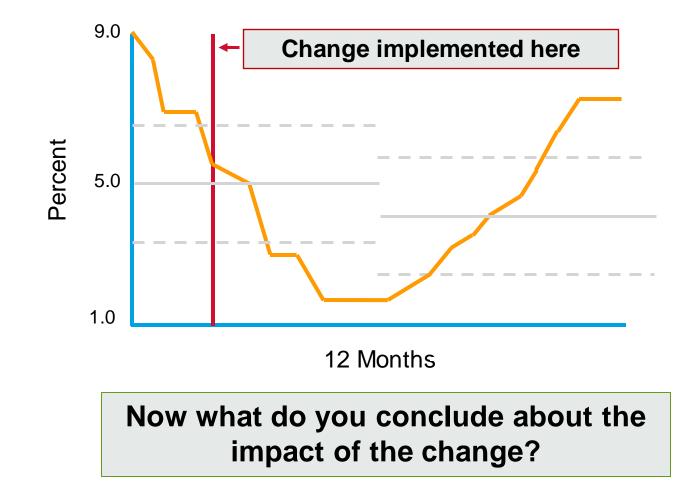

racking and Reporting for UTIs How do you report the data?



North Carolina Clinical Antibiotic Stewardship Partners



# Understanding Variation through Tracking and Reporting

Looking at Data Over time

Chrissy Kistler 12-4-23





## TRACKING DATA FOR IMPROVEMENT

Tracking a measure over time allows us to answer questions about a key process, such as:

- ► What is the current state (baseline) of our process?
- ► Is it stable (or reliable)?
- How will we know if a change is an improvement?
- ► Which actions have an impact on our process?





## ONE WAY OF SHOWING CHANGE IN PERCENT OF INAPPROPRIATE ANTIBIOTICS







#### MONTHLY VS OVERALL CHANGE CAN TELL DIFFERENT STORIES





North Carolina Clinical Antibiotic Stewardship Partners

#### THIS IS A COMMON CURVE IN QUALITY IMPROVEMENT









#### Please type in the chat:

 one potential tracking and reporting intervention for antibiotic stewardship that you can try in your nursing home.