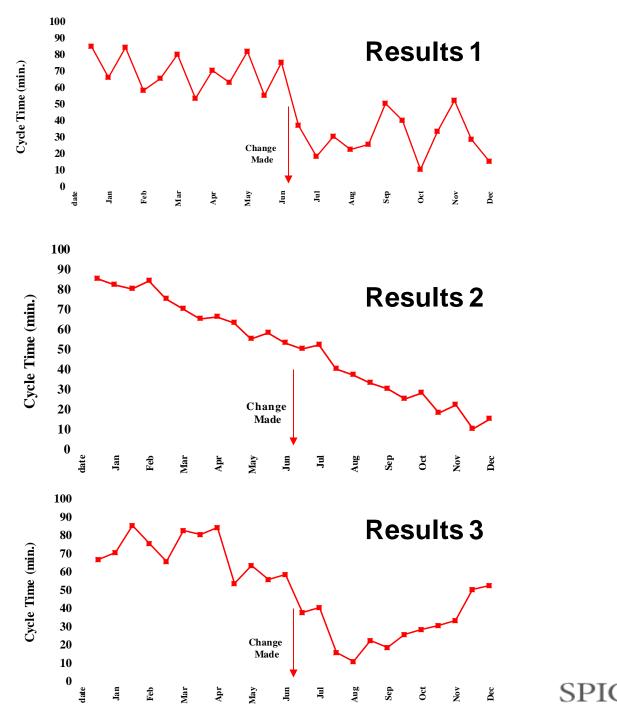

Ask for volunteer to debrief the larger group on how you report the data!



#### **SMALL GROUP DEBRIEF**

## Tracking and Reporting for UTIs How do you report the data?



North Carolina Clinical Antibiotic Stewardship Partners



# Understanding Variation through Tracking and Reporting

Looking at Data Over time

Chrissy Kistler 12-4-23





## TRACKING DATA FOR IMPROVEMENT

Tracking a measure over time allows us to answer questions about a key process, such as:

- ► What is the current state (baseline) of our process?
- ► Is it stable (or reliable)?
- How will we know if a change is an improvement?
- ► Which actions have an impact on our process?





## ONE WAY OF SHOWING CHANGE IN PERCENT OF INAPPROPRIATE ANTIBIOTICS







#### MONTHLY VS OVERALL CHANGE CAN TELL DIFFERENT STORIES





North Carolina Clinical Antibiotic Stewardship Partners

#### THIS IS A COMMON CURVE IN QUALITY IMPROVEMENT









#### Please type in the chat:

 one potential tracking and reporting intervention for antibiotic stewardship that you can try in your nursing home.