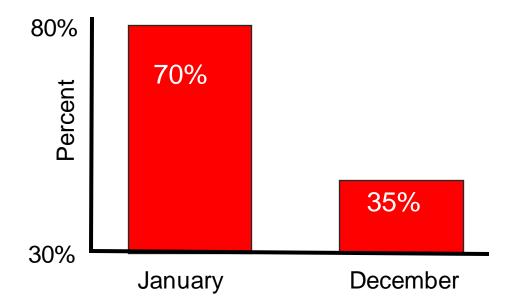

Ask for volunteer to debrief the larger group on how you report the data!



#### **SMALL GROUP DEBRIEF**

## Tracking and Reporting for UTIs How do you report the data?



North Carolina Clinical Antibiotic Stewardship Partners



# Understanding Variation through Tracking and Reporting

Looking at Data Over time

Chrissy Kistler 12-4-23





## TRACKING DATA FOR IMPROVEMENT

Tracking a measure over time allows us to answer questions about a key process, such as:

- ► What is the current state (baseline) of our process?
- ► Is it stable (or reliable)?
- How will we know if a change is an improvement?
- ► Which actions have an impact on our process?





## ONE WAY OF SHOWING CHANGE IN PERCENT OF INAPPROPRIATE ANTIBIOTICS







#### MONTHLY VS OVERALL CHANGE CAN TELL DIFFERENT STORIES





North Carolina Clinical Antibiotic Stewardship Partners

#### THIS IS A COMMON CURVE IN QUALITY IMPROVEMENT









#### Please type in the chat:

 one potential tracking and reporting intervention for antibiotic stewardship that you can try in your nursing home.