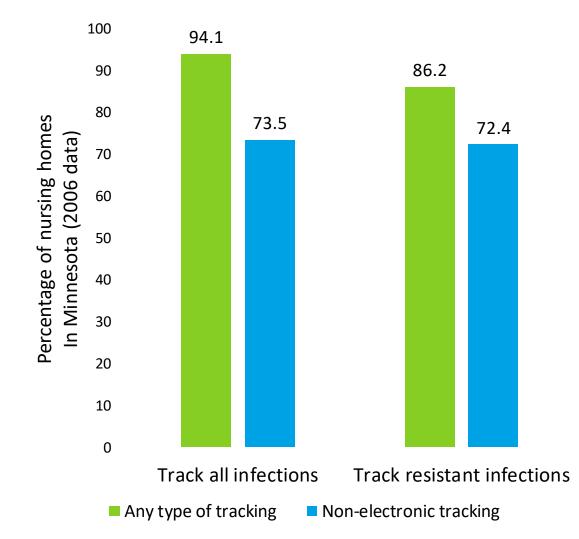

#### HAS INFECTION TRACKING IMPROVED SINCE 2006?

- Most tracking done on paper, not electronically
- Only 1/3 of clinicians were informed of antibiotic use trends
- 2/3 described their systems as "not" or "somewhat" effective at optimizing appropriate antibiotic use
- In 42% of nursing homes, the infection preventionist spent <5 hours per month on stewardship activities.