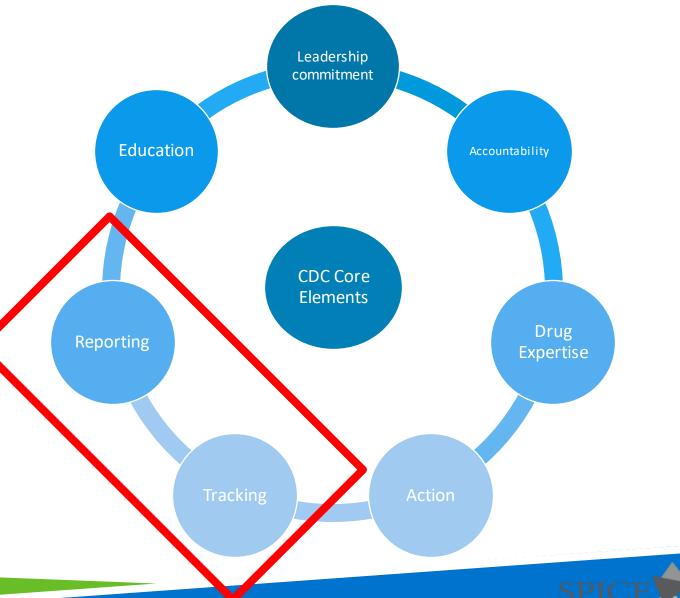

## **OUTLINE OF TODAY'S SESSION**

- **1.** NC CLASP reminders
- 2. Zoom Poll
- 3. CDC Core Element: Tracking and Reporting, with a focus on surveillance for UTIs
- 4. Small Group Discussion
- 5. QI on Tracking and Reporting
- 6. Take-home thoughts?

### CDC CORE ELEMENTS: TRACKING AND REPORTING

- Process measures: tracking how and why antibiotics are prescribed
  - Periodic chart reviews to assess adherence to nursing home policies regarding diagnosis, testing, prescribing, and/or monitoring
  - Giving feedback to providers about their data.
  - Have pharmacy to help with a medication use evaluation (MUE)?

## CORE MEASURES FOR TRACKING AND REPORTING