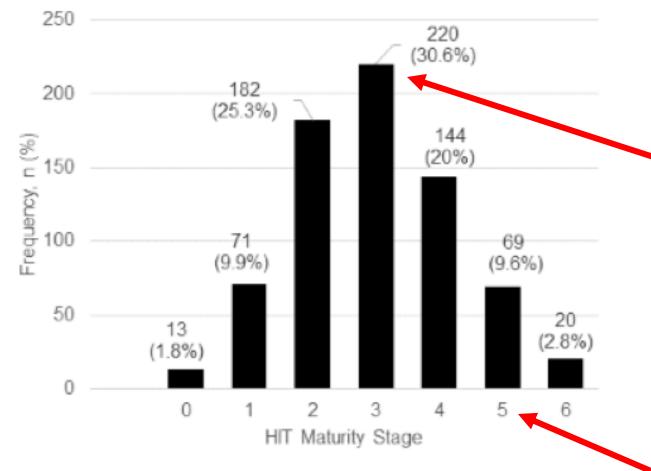

#### HOW MATURE IS YOUR IT SYSTEM FOR INFECTION TRACKING?

Alexander GL et al JMIR Aging 2022 Aug. https://aging.jmir.org/2022/3/e37482/

North Carolina Clinical Antibiotic Stewardship Partners A recent study of 719 nursing homes from all 50 states and DC.

- The majority (61%) had stage 3 IT systems or less (internal use only; no analytics).
- Small rural nursing homes had less mature IT systems.

Level 5 – analytics by resident and/or provider