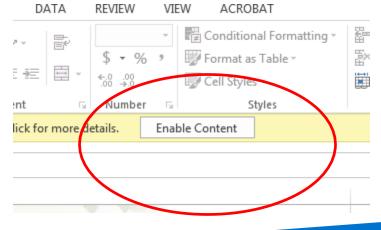

## ANTIBIOTIC TRACKING FORM

- The data form is intended to track antibiotics for **a single month**
- Name the form clearly
- Save a new copy for every month you are beginning to track antibiotics
- Keep a blank file saved for back up
- Be sure to select the button to <u>enable</u> <u>editing and enable content</u> at the top of the file when the tracking form is opened