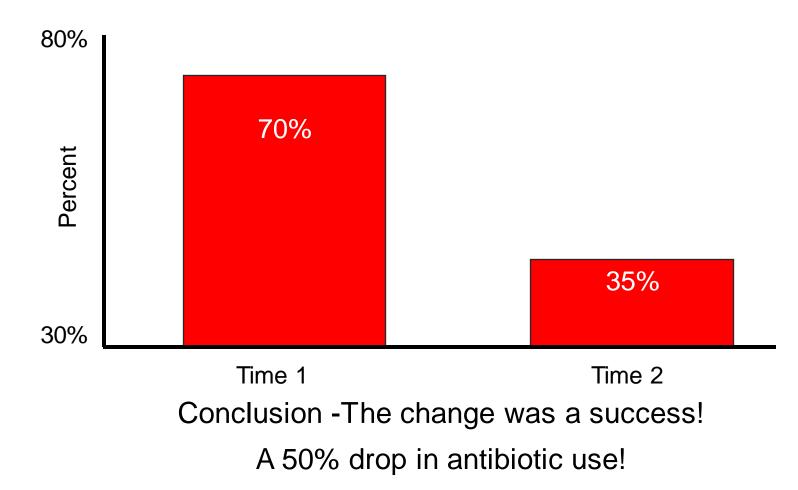

2. What goes in your report of your data? WHAT do you do with it?

Ask for volunteer to debrief the larger group on how you report the data!



#### **SMALL GROUP DEBRIEF**

## Tracking and Reporting for UTIs How do you report the data?



North Carolina Clinical Antibiotic Stewardship Partners



# Understanding Variation through Tracking and Reporting

Looking at Data Over time

Chrissy Kistler 12-4-23





## TRACKING DATA FOR IMPROVEMENT

Tracking a measure over time allows us to answer questions about a key process, such as:

- ► What is the current state (baseline) of our process?
- ► Is it stable (or reliable)?
- How will we know if a change is an improvement?
- ► Which actions have an impact on our process?





## ONE WAY OF SHOWING CHANGE IN PERCENT OF INAPPROPRIATE ANTIBIOTICS







#### MONTHLY VS OVERALL CHANGE CAN TELL DIFFERENT STORIES





North Carolina Clinical Antibiotic Stewardship Partners

#### THIS IS A COMMON CURVE IN QUALITY IMPROVEMENT









#### Please type in the chat:

 one potential tracking and reporting intervention for antibiotic stewardship that you can try in your nursing home.