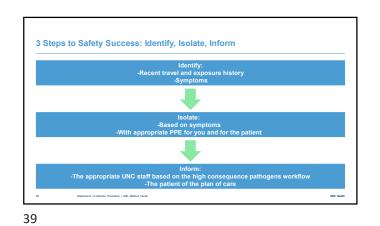

# Preventing future pandemics

- Identify threats early Identify, Isolate, Inform
- Combat mis- and disinformation
- · Engage the community this is where outbreaks begin and end
- Work with local partners on training and education for special pathogens
   Understand your PPE inventory and how it is tracked
- Understand your PPE inver 
   Is it real-time tracking?
- Is it real-time tracking?
   How often is the inventory updated?
- Does your organization have plans for a surge of patients?