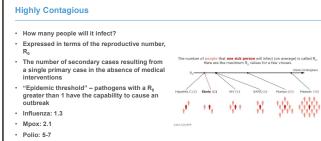

es that were once a major health problem, declined dramatically, but are again becoming health problems
- Endemic: a "long-term" problem, never significantly declining (e.g., pneumonia)
- · Epidemic: an increase in disease incidence over baseline
- Pandemic: Epidemic involving >2 continents (e.g., COVID-19, MPOX)

# Basic Concepts in Infectious Disease Emergence • Emergence of infectious disease is complex • Diseases are dynamic, changing • Diseases are dynamic, changing • Agents involved in new and reemerging infections cross taxonomic lines (e.g., bas and Ebola Virus Disease, fleas and plague) • Human behavior drives disease emergence • Social, economic, political, technologic, climatic, and environmental factors all shape disease patterns and influence emergence • unum 3 4

















10 Department of Infection Prevention





| How much of the pathogen will it take to                                                                                     | <u></u>        |                                                  |                               |   |
|------------------------------------------------------------------------------------------------------------------------------|----------------|--------------------------------------------------|-------------------------------|---|
| make someone sick?                                                                                                           | Pathogen       | Mechanism of PTP<br>Spread                       | ID <sub>50</sub>              |   |
| <ul> <li>Usually measured by the infectious dose nee