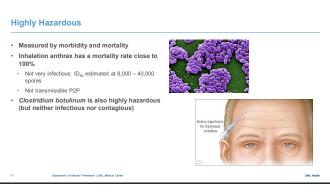

10 Department of Infection Prevention

| How much of the pathogen will it take to                                                                                     | <u></u>        |                                                  |                               |   |
|------------------------------------------------------------------------------------------------------------------------------|----------------|--------------------------------------------------|-------------------------------|---|
| make someone sick?                                                                                                           | Pathogen       | Mechanism of PTP<br>Spread                       | ID <sub>50</sub>              |   |
| <ul> <li>Usually measured by the infectious dose needed to<br/>infect 50% of a given population (ID<sub>50</sub>)</li> </ul> | Ebola          | Blood & Body Fluids                              | 1-10 aerosolized<br>organisms |   |
| <ul> <li>Lower number indicates greater infectious<br/>nature of a pathogen</li> </ul>                                       | Marburg        | Blood & Body Fluids                              | 1-10 aerosolized<br>organisms |   |
|                                                                                                                              | Lassa          | Blood & Body Fluids                              | 1-10 aerosolized<br>organisms |   |
| SARS-CoV-2: estimated to be <100 viral<br>particles                                                                          | Lujo           | Scant data; Presumably<br>Blood & Body Fluids    | No data                       |   |
|                                                                                                                              | Junin          | Blood & Body Fluids                              | No data                       |   |
| Influenza A: >790 viral particles                                                                                            | Machupo        | Blood & Body Fluids                              | No data                       |   |
| RSV: 160-640 viral units                                                                                                     | Guanarito      | Scant data; Presumably<br>Blood & Body Fluids    | No data                       |   |
| Norovirus: 10-18 viral particles                                                                                             | Sabia          | No data                                          | No data                       |   |
|                                                                                                                              | CCHF           | Blood & Body Fluids                              | No data                       | _ |
| Shigella: 10-200 organisms                                                                                                   | SARS           | Respiratory Droplets;<br>Possibly Droplet Nuclei | No data                       |   |
| Mycobacterium tuberculosis: <10 bacilli                                                                                      | MERS           | Respiratory Droplets;<br>Possibly Droplet Nuclei | No data                       |   |
| S. aureus: at least 100,000 organisms                                                                                        | H5N1 Influenza | Respiratory Droplets;<br>Possibly Droplet Nuclei | 1000 viral particles 2        |   |