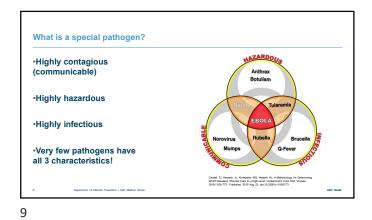

ases that were once a major health problem, declined dramatically, but are again becoming health problems
- Endemic: a "long-term" problem, never significantly declining (e.g., pneumonia)
- · Epidemic: an increase in disease incidence over baseline
- Pandemic: Epidemic involving >2 continents (e.g., COVID-19, MPOX)

# Basic Concepts in Infectious Disease Emergence • Emergence of infectious disease is complex • Diseases are dynamic, changing • Diseases are dynamic, changing • Agents involved in new and reemerging infections cross taxonomic lines (e.g., bas and Ebola Virus Disease, fleas and plague) • Human behavior drives disease emergence • Social, economic, political, technologic, climatic, and environmental factors all shape disease patterns and influence emergence • unum 3 4

















10 Department of Infection Prevention





| How much of the pathogen will it take to                                                                                     | <u></u>        |                                                  |                               |   |
|------------------------------------------------------------------------------------------------------------------------------|----------------|--------------------------------------------------|-------------------------------|---|
| make someone sick?                                                                                                           | Pathogen       | Mechanism of PTP<br>Spread                       | ID <sub>50</sub>              |   |
| <ul> <li>Usually measured by the infectious dose n