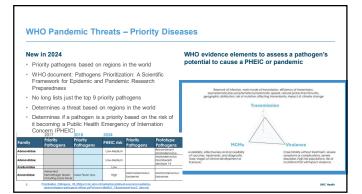

se: diseases that were once a major health problem, declined dramatically, but are again becoming health problems
- Endemic: a "long-term" problem, never significantly declining (e.g., pneumonia)
- · Epidemic: an increase in disease incidence over baseline
- Pandemic: Epidemic involving >2 continents (e.g., COVID-19, MPOX)

# Basic Concepts in Infectious Disease Emergence • Emergence of infectious disease is complex • Diseases are dynamic, changing • Diseases are dynamic, changing • Agents involved in new and reemerging infections cross taxonomic lines (e.g., bas and Ebola Virus Disease, fleas and plague) • Human behavior drives disease emergence • Social, economic, political, technologic, climatic, and environmental factors all shape disease patterns and influence emergence • unum 3 4

















10 Department of Infection Prevention





| How much of the pathogen will it take to                                                                                     | <u></u>        |                                                  |                               |   |
|------------------------------------------------------------------------------------------------------------------------------|----------------|--------------------------------------------------|-------------------------------|---|
| make someone sick?                                                                                                           | Pathogen       | Mechanism of PTP<br>Spread                       | ID <sub>50</sub>              |   |
| <ul> <li>Usually measured by the infectiou