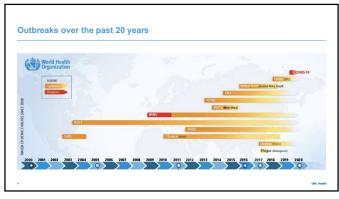

# Definitions

2

- Emerging Disease: diseases that have newly appeared in the population, OR
  have existed but are rapidly increasing in incidence or geographic range
- Re-emerging Disease: diseases that were once a major health problem, declined dramatically, but are again becoming health problems
- Endemic: a "long-term" problem, never significantly declining (e.g., pneumonia)
- · Epidemic: an increase in disease incidence over baseline
- Pandemic: Epidemic involving >2 continents (e.g., COVID-19, MPOX)

# Basic Concepts in Infectious Disease Emergence • Emergence of infectious disease is complex • Diseases are dynamic, changing • Diseases are dynamic, changing • Agents involved in new and reemerging infections cross taxonomic lines (e.g., bas and Ebola Virus Disease, fleas and plague) • Human behavior drives disease emergence • Social, economic, political, technologic, climatic, and environmental factors all shape disease patterns and influence emergence • unum 3 4