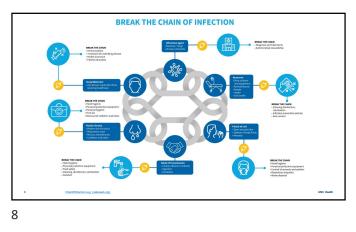

seases that were once a major health problem, declined dramatically, but are again becoming health problems
- Endemic: a "long-term" problem, never significantly declining (e.g., pneumonia)
- · Epidemic: an increase in disease incidence over baseline
- Pandemic: Epidemic involving >2 continents (e.g., COVID-19, MPOX)

# Basic Concepts in Infectious Disease Emergence • Emergence of infectious disease is complex • Diseases are dynamic, changing • Diseases are dynamic, changing • Agents involved in new and reemerging infections cross taxonomic lines (e.g., bas and Ebola Virus Disease, fleas and plague) • Human behavior drives disease emergence • Social, economic, political, technologic, climatic, and environmental factors all shape disease patterns and influence emergence • unum 3 4

















10 Department of Infection Prevention





| How much of the pathogen will it take to                                                                                     | <u></u>        |                                                  |                               |   |
|------------------------------------------------------------------------------------------------------------------------------|----------------|--------------------------------------------------|-------------------------------|---|
| make someone sick?                                                                                                           | Pathogen       | Mechanism of PTP<br>Spread                       | ID <sub>50</sub>              |   |
| <ul> <li>Usually measured by the infectious dose