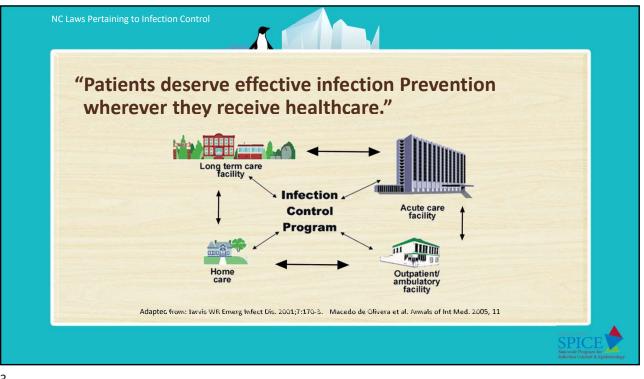

NC Laws Pertaining to Infection Contro



## **Infection control policy**

Infection control policy must include and address the following components necessary to prevent transmission of HIV, hepatitis B, hepatitis C and other bloodborne pathogens:

- Disinfection and Sterilization
- Maintenance and microbiologic monitoring of equipment
- Sanitation of rooms and equipment
  - Cleaning procedures, agents used and schedules
- Accessibility of infection control devices and supplies
  - Personal protective equipment (PPE), safety sharps, etc.
- A post-exposure follow-up program































| <b>N</b>