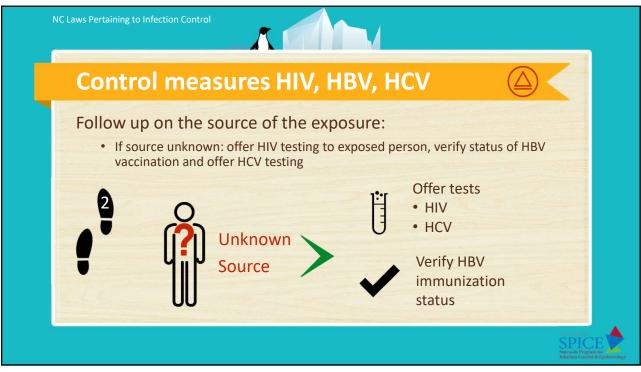

NC Laws Pertaining to Infection Contro



## **Infection control policy**

Infection control policy must include and address the following components necessary to prevent transmission of HIV, hepatitis B, hepatitis C and other bloodborne pathogens:

- Disinfection and Sterilization
- Maintenance and microbiologic monitoring of equipment
- Sanitation of rooms and equipment
  - Cleaning procedures, agents used and schedules
- Accessibility of infection control devices and supplies
  - Personal protective equipment (PPE), safety sharps, etc.
- A post-exposure follow-up program































| <b>N</b>                                                                                                                                                                                                                                                                                                                                                                                                                                                                                                                                                                                                                                                                                            |