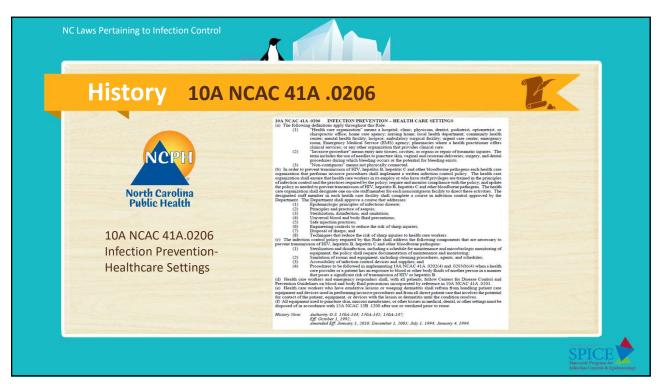

| <b>N</b>                                                                                                                                                                                                                                                                                                                                                                                                                                                                                                                                                                                                                                                                                            |                                                                                                                          |                                                                                                                                                                                                                                                                                                                                                                                                                                                                                                                                                                                                                                                                                                                                                                                                                                                                                                                                                                                                                                                                                                                                                                                                                                                                                                                                                                                                                                                                                                                                                                                                                                                                                                                                                                                                                                                                                                                                                                                                                                                                                                                                |
|-----------------------------------------------------------------------------------------------------------------------------------------------------------------------------------------------------------------------------------------------------------------------------------------------------------------------------------------------------------------------------------------------------------------------------------------------------------------------------------------------------------------------------------------------------------------------------------------------------------------------------------------------------------------------------------------------------|--------------------------------------------------------------------------------------------------------------------------|--------------------------------------------------------------------------------------------------------------------------------------------------------------------------------------------------------------------------------------------------------------------------------------------------------------------------------------------------------------------------------------------------------------------------------------------------------------------------------------------------------------------------------------------------------------------------------------------------------------------------------------------------------------------------------------------------------------------------------------------------------------------------------------------------------------------------------------------------------------------------------------------------------------------------------------------------------------------------------------------------------------------------------------------------------------------------------------------------------------------------------------------------------------------------------------------------------------------------------------------------------------------------------------------------------------------------------------------------------------------------------------------------------------------------------------------------------------------------------------------------------------------------------------------------------------------------------------------------------------------------------------------------------------------------------------------------------------------------------------------------------------------------------------------------------------------------------------------------------------------------------------------------------------------------------------------------------------------------------------------------------------------------------------------------------------------------------------------------------------------------------|
|                                                                                                                                                                                                                                                                                                                                                                                                                                                                                                                                                                                                                                                                                                     | CHAPTER 41 - EPIDEMIOLOGY HEALTH                                                                                         |                                                                                                                                                                                                                                                                                                                                                                                                                                                                                                                                                                                                                                                                                                                                                                                                                                                                                                                                                                                                                                                                                                                                                                                                                                                                                                                                                                                                                                                                                                                                                                                                                                                                                                                                                                                                                                                                                                                                                                                                                                                                                                                                |
|                                                                                                                                                                                                                                                                                                                                                                                                                                                                                                                                                                                                                                                                                                     | SUBCHAPTER 41A - COMMUNICABLE DISEASE CONTROL                                                                            |                                                                                                                                                                                                                                                                                                                                                                                                                                                                                                                                                                                                                                                                                                                                                                                                                                                                                                                                                                                                                                                                                                                                                                                                                                                                                                                                                                                                                                                                                                                                                                                                                                                                                                                                                                                                                                                                                                                                                                                                                                                                                                                                |
|                                                                                                                                                                                                                                                                                                                                                                                                                                                                                                                                                                                                                                                                                                     |                                                                                                                          |                                                                                                                                                                                                                                                                                                                                                                                                                                                                                                                                                                                                                                                                                                                                                                                                                                                                                                                                                                                                                                                                                                                                                                                                                                                                                                                                                                                                                                                                                                                                                                                                                                                                                                                                                                                                                                                                                                                                                                                                                                                                                                                                |
| 120.120                                                                                                                                                                                                                                                                                                                                                                                                                                                                                                                                                                                                                                                                                             | SECTION .0100 - COMMUNICABLE DISEASE CONTROL                                                                             |                                                                                                                                                                                                                                                                                                                                                                                                                                                                                                                                                                                                                                                                                                                                                                                                                                                                                                                                                                                                                                                                                                                                                                                                                                                                                                                                                                                                                                                                                                                                                                                                                                                                                                                                                                                                                                                                                                                                                                                                                                                                                                                                |
| La se a la                                                                                                                                                                                                                                                                                                                                                                                                                                                                                                                                                                                                                                                                                          | 10A NCAC 41A .0101 REPORTABLE DISEASES AND CONDITIONS                                                                    |                                                                                                                                                                                                                                                                                                                                                                                                                                                                                                                                                                                                                                                                                                                                                                                                                                                                                                                                                                                                                                                                                                                                                                                                                                                                                                                                                                                                                                                                                                                                                                                                                                                                                                                                                                                                                                                                                                                                                                                                                                                                                                                                |
|                                                                                                                                                                                                                                                                                                                                                                                                                                                                                                                                                                                                                                                                                                     | (a) The following named diseases and conditions are declared to be dangerous to the public health and are hereby         |                                                                                                                                                                                                                                                                                                                                                                                                                                                                                                                                                                                                                                                                                                                                                                                                                                                                                                                                                                                                                                                                                                                                                                                                                                                                                                                                                                                                                                                                                                                                                                                                                                                                                                                                                                                                                                                                                                                                                                                                                                                                                                                                |
|                                                                                                                                                                                                                                                                                                                                                                                                                                                                                                                                                                                                                                                                                                     | made reportable within the time period specified after the disease or condition is reasonably suspected to exist:        | the second s                                                                                                                                                                                                                                                                                                                                                                                                                                                                                                                                                                                                                                                                                                                                                                                                                                                                                                                                                                                                                                                                                                                                                                                                                                                                                                                                                                                                                                                                                                                                                                                                                                                                                                                                                                                                                                                                                                                                                                                                                 |
|                                                                                                                                                                                                                                                                                                                                                                                                                                                                                                                                                                                                                                                                                                     | <ol> <li>acquired immune deficiency syndrome (AIDS) - 24 hours;</li> </ol>                                               |                                                                                                                                                                                                                                                                                                                                                                                                                                                                                                                                                                                                                                                                                                                                                                                                                                                                                                                                                                                                                                                                                                                                                                                                                                                                                                                                                                                                                                                                                                                                                                                                                                                                                                                                                                                                                                                                                                                                                                                                                                                                                                                                |
|                                                                                                                                                                                                                                                                                                                                                                                                                                                                                                                                                                                                                                                                                                     | (2) anthrax - immediately;                                                                                               |                                                                                                                                                                                                                                                                                                                                                                                                                                                                                                                                                                                                                                                                                                                                                                                                                                                                                                                                                                                                                                                                                                                                                                                                                                                                                                                                                                                                                                                                                                                                                                                                                                                                                                                                                                                                                                                                                                                                                                                                                                                                                                                                |
|                                                                                                                                                                                                                                                                                                                                                                                                                                                                                                                                                                                                                                                                                                     | (3) botulism - immediately;                                                                                              | Contraction of the local division of the loc |
|                                                                                                                                                                                                                                                                                                                                                                                                                                                                                                                                                                                                                                                                                                     | <li>brucellosis - 7 days;</li>                                                                                           |                                                                                                                                                                                                                                                                                                                                                                                                                                                                                                                                                                                                                                                                                                                                                                                                                                                                                                                                                                                                                                                                                                                                                                                                                                                                                                                                                                                                                                                                                                                                                                                                                                                                                                                                                                                                                                                                                                                                                                                                                                                                                                                                |
|                                                                                                                                                                                                                                                                                                                                                                                                                                                                                                                                                                                                                                                                                                     | (5) campylobacter infection - 24 hours;                                                                                  |                                                                                                                                                                                                                                                                                                                                                                                                                                                                                                                                                                                                                                                                                                                                                                                                                                                                                                                                                                                                                                                                                                                                                                                                                                                                                                                                                                                                                                                                                                                                                                                                                                                                                                                                                                                                                                                                                                                                                                                                                                                                                                                                |
| and the second se | <ul> <li>(6) Candida auris - 24 hours;</li> <li>(7) Carbapenem-Resistant Enterobacteriaceae (CRE) – 24 hours;</li> </ul> | Contraction of the local distance of the loc |
|                                                                                                                                                                                                                                                                                                                                                                                                                                                                                                                                                                                                                                                                                                     | <ul> <li>(8) chanaroid - 24 hours;</li> </ul>                                                                            |                                                                                                                                                                                                                                                                                                                                                                                                                                                                                                                                                                                                                                                                                                                                                                                                                                                                                                                                                                                                                                                                                                                                                                                                                                                                                                                                                                                                                                                                                                                                                                                                                                                                                                                                                                                                                                                                                                                                                                                                                                                                                                                                |
|                                                                                                                                                                                                                                                                                                                                                                                                                                                                                                                                                                                                                                                                                                     | <ul> <li>(3) chikungunya virus infection - 24 hours;</li> </ul>                                                          |                                                                                                                                                                                                                                                                                                                                                                                                                                                                                                                                                                                                                                                                                                                                                                                                                                                                                                                                                                                                                                                                                                                                                                                                                                                                                                                                                                                                                                                                                                                                                                                                                                                                                                                                                                                                                                                                                                                                                                                                                                                                                                                                |
|                                                                                                                                                                                                                                                                                                                                                                                                                                                                                                                                                                                                                                                                                                     | <ul> <li>(10) chlamydial infection (laboratory confirmed) - 7 days;</li> </ul>                                           |                                                                                                                                                                                                                                                                                                                                                                                                                                                                                                                                                                                                                                                                                                                                                                                                                                                                                                                                                                                                                                                                                                                                                                                                                                                                                                                                                                                                                                                                                                                                                                                                                                                                                                                                                                                                                                                                                                                                                                                                                                                                                                                                |
| and a second second                                                                                                                                                                                                                                                                                                                                                                                                                                                                                                                                                                                                                                                                                 | (11) cholera - 24 hours;                                                                                                 |                                                                                                                                                                                                                                                                                                                                                                                                                                                                                                                                                                                                                                                                                                                                                                                                                                                                                                                                                                                                                                                                                                                                                                                                                                                                                                                                                                                                                                                                                                                                                                                                                                                                                                                                                                                                                                                                                                                                                                                                                                                                                                                                |
|                                                                                                                                                                                                                                                                                                                                                                                                                                                                                                                                                                                                                                                                                                     | <ul> <li>(12) Creutzfeldt-Jakob disease – 7 days;</li> </ul>                                                             |                                                                                                                                                                                                                                                                                                                                                                                                                                                                                                                                                                                                                                                                                                                                                                                                                                                                                                                                                                                                                                                                                                                                                                                                                                                                                                                                                                                                                                                                                                                                                                                                                                                                                                                                                                                                                                                                                                                                                                                                                                                                                                                                |
|                                                                                                                                                                                                                                                                                                                                                                                                                                                                                                                                                                                                                                                                                                     | <li>(13) cryptosporidiosis – 24 hours;</li>                                                                              |                                                                                                                                                                                                                                                                                                                                                                                                                                                                                                                                                                                                                                                                                                                                                                                                                                                                                                                                                                                                                                                                                                                                                                                                                                                                                                                                                                                                                                                                                                                                                                                                                                                                                                                                                                                                                                                                                                                                                                                                                                                                                                                                |
|                                                                                                                                                                                                                                                                                                                                                                                                                                                                                                                                                                                                                                                                                                     | <li>(14) cyclosporiasis – 24 hours;</li>                                                                                 |                                                                                                                                                                                                                                                                                                                                                                                                                                                                                                                                                                                                                                                                                                                                                                                                                                                                                                                                                                                                                                                                                                                                                                                                                                                                                                                                                                                                                                                                                                                                                                                                                                                                                                                                                                                                                                                                                                                                                                                                                                                                                                                                |
|                                                                                                                                                                                                                                                                                                                                                                                                                                                                                                                                                                                                                                                                                                     | (15) dengue - 7 days;                                                                                                    | CARACTER AND                                                                                                                                                                                                                                                                                                                                                                                                                                                                                                                                                                                                                                                                                                                                                                                                                                                                                                                                                                                                                                                                                                                                                                                                                                                                                                                                                                                                                                                                                                                                                                                                                                                                                                                                                                                                                                                                                                                                                                                                                                                                                                                   |
|                                                                                                                                                                                                                                                                                                                                                                                                                                                                                                                                                                                                                                                                                                     | (16) diphtheria - 24 hours;                                                                                              |                                                                                                                                                                                                                                                                                                                                                                                                                                                                                                                                                                                                                                                                                                                                                                                                                                                                                                                                                                                                                                                                                                                                                                                                                                                                                                                                                                                                                                                                                                                                                                                                                                                                                                                                                                                                                                                                                                                                                                                                                                                                                                                                |
|                                                                                                                                                                                                                                                                                                                                                                                                                                                                                                                                                                                                                                                                                                     | <li>(17) Escherichia coli, shiga toxin-producing - 24 hours;</li>                                                        |                                                                                                                                                                                                                                                                                                                                                                                                                                                                                                                                                                                                                                                                                                                                                                                                                                                                                                                                                                                                                                                                                                                                                                                                                                                                                                                                                                                                                                                                                                                                                                                                                                                                                                                                                                                                                                                                                                                                                                                                                                                                                                                                |
| and the second se | (18) ehrlichiosis – 7 days:                                                                                              | and an and the second se                                                                                                                                                                                                                                                                                                                                                                                                                                                                                                                                                                                                                                                                                                                                                                                                                                                                                                                                                                                                                                                                                                                                                                                                                                                                                                                                                                                                                            |