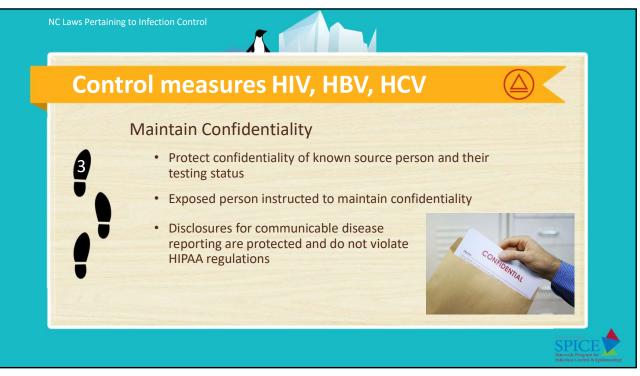

NC Laws Pertaining to Infection Contro



## **Infection control policy**

Infection control policy must include and address the following components necessary to prevent transmission of HIV, hepatitis B, hepatitis C and other bloodborne pathogens:

- Disinfection and Sterilization
- Maintenance and microbiologic monitoring of equipment
- Sanitation of rooms and equipment
  - Cleaning procedures, agents used and schedules
- Accessibility of infection control devices and supplies
  - Personal protective equipment (PPE), safety sharps, etc.
- A post-exposure follow-up program































| <b>N</b>                                                                                                                                                                                                                                                                                                                                                                                                                                                                                                                                                                                                                                                                                            |