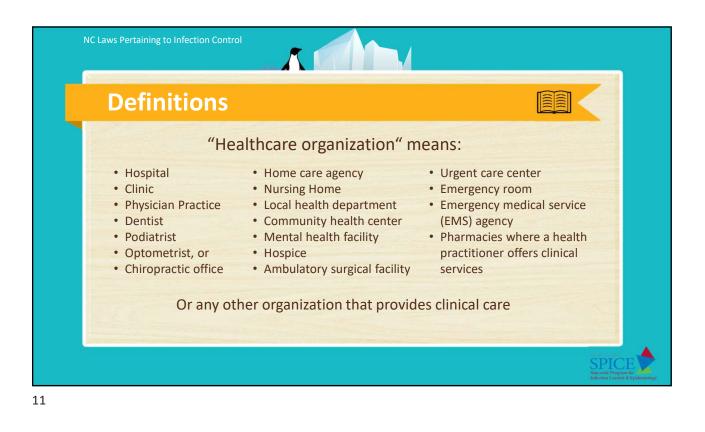

NC Laws Pertaining to Infection Contro



## **Infection control policy**

Infection control policy must include and address the following components necessary to prevent transmission of HIV, hepatitis B, hepatitis C and other bloodborne pathogens:

- Disinfection and Sterilization
- Maintenance and microbiologic monitoring of equipment
- Sanitation of rooms and equipment
  - Cleaning procedures, agents used and schedules
- Accessibility of infection control devices and supplies
  - Personal protective equipment (PPE), safety sharps, etc.
- A post-exposure follow-up program































| <b>N</b>