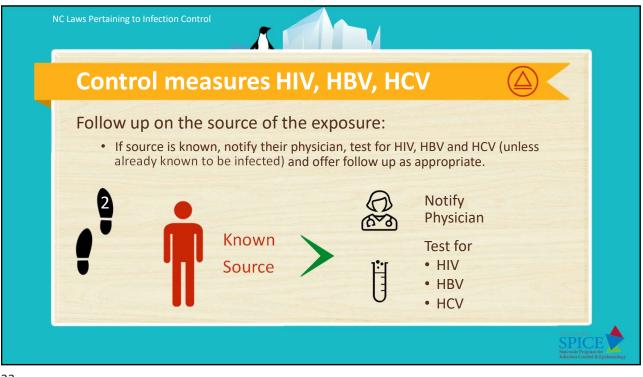

NC Laws Pertaining to Infection Contro



## **Infection control policy**

Infection control policy must include and address the following components necessary to prevent transmission of HIV, hepatitis B, hepatitis C and other bloodborne pathogens:

- Disinfection and Sterilization
- Maintenance and microbiologic monitoring of equipment
- Sanitation of rooms and equipment
  - Cleaning procedures, agents used and schedules
- Accessibility of infection control devices and supplies
  - Personal protective equipment (PPE), safety sharps, etc.
- A post-exposure follow-up program































| <b>N</b>                                                                                                                                                                                                                                                                                                                                                                                                                                                                                                                                                                                                                                                                                            |