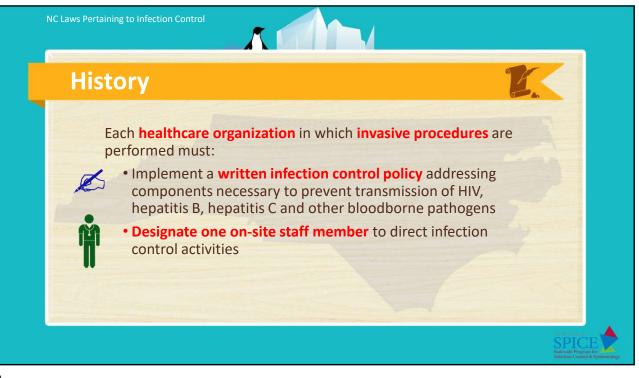

NC Laws Pertaining to Infection Contro

## **Infection control policy**

Infection control policy must include and address the following components necessary to prevent transmission of HIV, hepatitis B, hepatitis C and other bloodborne pathogens:

- Disinfection and Sterilization
- Maintenance and microbiologic monitoring of equipment
- Sanitation of rooms and equipment
  - Cleaning procedures, agents used and schedules
- Accessibility of infection control devices and supplies
  - Personal protective equipment (PPE), safety sharps, etc.
- A post-exposure follow-up program